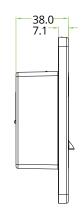

### **Specifications**

General Info

Working Temperature: -10°C to 45°C Working Humidity: 20% to 95%

Dimensions (L\*W\*H):  $121.3 \times 77.3 \times 38$ 

(mm) Algorithm: ZKFinger V10.0 Net Weight/Gross Weight: 14.2g/24.4g

#### **Dimensions (mm)**