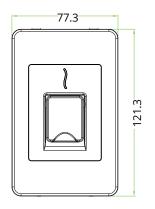

### **Specifications**

General Info

Working Temperature: -10°C to 45°C Working Humidity: 20% to 95%

Dimensions (L\*W\*H):  $121.3 \times 77.3 \times 38$ 

(mm) Algorithm: ZKFinger V10.0 Net Weight/Gross Weight: 14.2g/24.4g

#### **Dimensions (mm)**