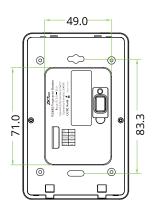

nt to water splashes from any direction.
- Flush-Mounted Design for neat installation.

### **Specifications**

General Info

Working Temperature: -10°C to 45°C Working Humidity: 20% to 95%

Dimensions (L\*W\*H):  $121.3 \times 77.3 \times 38$ 

(mm) Algorithm: ZKFinger V10.0 Net Weight/Gross Weight: 14.2g/24.4g

Power Supply Voltage: DC 12V

Power Consumption under Stand-by Mode:

12V\*60mA=0.72W

Peak Current of Fingerprint Scanning: 140mA

Hardware CPU of 1.0GHz ZKSilkID Sensor Buzzer Prompt Three-color Indicator

Compatibility inBio/inBioPro Controllers Standalone Fingerprint Devices Standard Features 125KHz RFID Card Optional Features 125KHz HID Prox Card 13.56MHz IC Card(S50 / S70) 13.56MHz HID Iclass Card Communication RS485

### **Configuration**





#### **Dimensions (mm)**