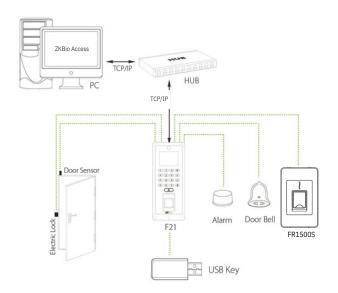

65; fully dust tight and resistant to water splashes from any direction.
- Flush-Mounted Design for neat installation.

### **Specifications**

General Info

Working Temperature: -10°C to 45°C Working Humidity: 20% to 95%

Dimensions (L\*W\*H):  $121.3 \times 77.3 \times 38$ 

(mm) Algorithm: ZKFinger V10.0 Net Weight/Gross Weight: 14.2g/24.4g

Power Supply Voltage: DC 12V

Power Consumption under Stand-by Mode:

12V\*60mA=0.72W

Peak Current of Fingerprint Scanning: 140mA

Hardware CPU of 1.0GHz ZKSilkID Sensor Buzzer Prompt Three-color Indicator

Compatibility inBio/inBioPro Controllers Standalone Fingerprint Devices Standard Features 125KHz RFID Card Optional Features 125KHz HID Prox Card 13.56MHz IC Card(S50 / S70) 13.56MHz HID Iclass Card Communication RS485

### **Configuration**





#### **Dimensions (mm)**