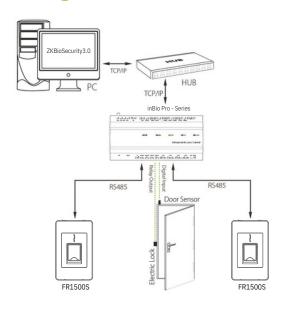

IP65; fully dust tight and resistant to water splashes from any direction.
- Flush-Mounted Design for neat installation.

### **Specifications**

General Info

Working Temperature: -10°C to 45°C Working Humidity: 20% to 95%

Dimensions (L\*W\*H):  $121.3 \times 77.3 \times 38$ 

(mm) Algorithm: ZKFinger V10.0 Net Weight/Gross Weight: 14.2g/24.4g

Power Supply Voltage: DC 12V

Power Consumption under Stand-by Mode:

12V\*60mA=0.72W

Peak Current of Fingerprint Scanning: 140mA

Hardware CPU of 1.0GHz ZKSilkID Sensor Buzzer Prompt Three-color Indicator

Compatibility inBio/inBioPro Controllers Standalone Fingerprint Devices Standard Features 125KHz RFID Card Optional Features 125KHz HID Prox Card 13.56MHz IC Card(S50 / S70) 13.56MHz HID Iclass Card Communication RS485

### **Configuration**





#### **Dimensions (mm)**